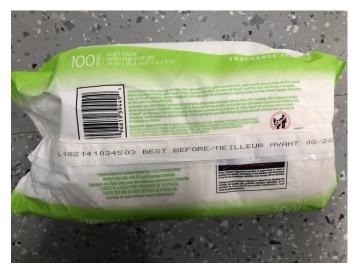

The remaining 88% of the products analyzed were not distinctly labelled as flushable and 100% of these did NOT meet the Standard Code of Practice developed by the Nonwoven Fabrics Industry. Out of these 22 products, only eight had the do not flush (DNF) logo (See *Figure 2*) and still did not meet the size, colour or symbol placement requirements for this logo as outlined within the Code. *Figure 3.1* and *3.2* illustrate an example of good symbol placement and colour contrast on the TENA wipe packaging, however, the DNF logo on this package violates the required symbol size - measuring 15mm in diameter while industry standards require a diameter measurement of least 25mm. While analysis found that companies such as Huggies (*Figure 4*) did meet the size requirements for their DNF logo, the colour contrast used was in violation of the industry standards, as the logo is hardly visible due to its similar colour scheme with the rest of the package, causing it to blend in and remain unnoticeable. Regarding the placement of the DNF logo, *Figure 5* shows inadequate placement of the logo and disposal instructions as they are peeled off the Kleenex box and disposed of before use.