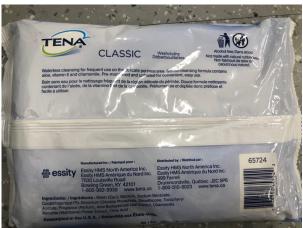

The remaining 88% of the products analyzed were not distinctly labelled as flushable and 100% of these did NOT meet the Standard Code of Practice developed by the Nonwoven Fabrics Industry. Out of these 22 products, only eight had the do not flush (DNF) logo (See *Figure 2*) and still did not meet the size, colour or symbol placement requirements for this logo as outlined within the Code. *Figure 3.1* and *3.2* illustrate an example of good symbol placement and colour contrast on the TENA wipe packaging, however, the DNF logo on this package violates the required symbol size - measuring 15mm in diameter while industry standards require a diameter measurement of least 25mm. While analysis found that companies such as Huggies (*Figure 4*) did meet the size requirements for their DNF logo, the colour contrast used was in violation of the industry standards, as the logo is hardly visible due to its similar colour scheme with the rest of the package, causing it to blend in and remain unnoticeable. Regarding the placement of the DNF logo, *Figure 5* shows inadequate placement of the logo and disposal instructions as they are peeled off the Kleenex box and disposed of before use.

# **Figures**

Figure 1: Europspa Moist Flushable Wipes Showing Disposal Instructions

Figure 2: DNF Logo

Figure 3.1 and 3.2: TENA Wipes Showing Violation of DNF Logo Size

Figure 3: Huggies Natural Care Wipes Showing Inadequate DNF Logo Colour Contrast