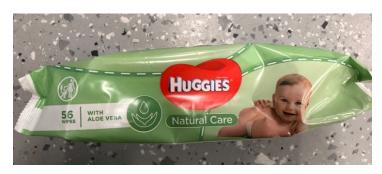

The remaining 88% of the products analyzed were not distinctly labelled as flushable and 100% of these did NOT meet the Standard Code of Practice developed by the Nonwoven Fabrics Industry. Out of these 22 products, only eight had the do not flush (DNF) logo (See *Figure 2*) and still did not meet the size, colour or symbol placement requirements for this logo as outlined within the Code. *Figure 3.1* and *3.2* illustrate an example of good symbol placement and colour contrast on the TENA wipe packaging, however, the DNF logo on this package violates the required symbol size - measuring 15mm in diameter while industry standards require a diameter measurement of least 25mm. While analysis found that companies such as Huggies (*Figure 4*) did meet the size requirements for their DNF logo, the colour contrast used was in violation of the industry standards, as the logo is hardly visible due to its similar colour scheme with the rest of the package, causing it to blend in and remain unnoticeable. Regarding the placement of the DNF logo, *Figure 5* shows inadequate placement of the logo and disposal instructions as they are peeled off the Kleenex box and disposed of before use.

# **Figures**

Figure 1: Europspa Moist Flushable Wipes Showing Disposal Instructions

Figure 2: DNF Logo

Figure 3.1 and 3.2: TENA Wipes Showing Violation of DNF Logo Size

Figure 3: Huggies Natural Care Wipes Showing Inadequate DNF Logo Colour Contrast