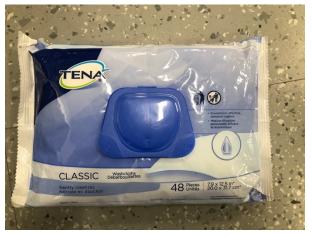

The remaining 88% of the products analyzed were not distinctly labelled as flushable and 100% of these did NOT meet the Standard Code of Practice developed by the Nonwoven Fabrics Industry. Out of these 22 products, only eight had the do not flush (DNF) logo (See *Figure 2*) and still did not meet the size, colour or symbol placement requirements for this logo as outlined within the Code. *Figure 3.1* and *3.2* illustrate an example of good symbol placement and colour contrast on the TENA wipe packaging, however, the DNF logo on this package violates the required symbol size - measuring 15mm in diameter while industry standards require a diameter measurement of least 25mm. While analysis found that companies such as Huggies (*Figure 4*) did meet the size requirements for their DNF logo, the colour contrast used was in violation of the industry standards, as the logo is hardly visible due to its similar colour scheme with the rest of the package, causing it to blend in and remain unnoticeable. Regarding the placement of the DNF logo, *Figure 5* shows inadequate placement of the logo and disposal instructions as they are peeled off the Kleenex box and disposed of before use.

# **Figures**

Figure 1: Europspa Moist Flushable Wipes Showing Disposal Instructions

Figure 2: DNF Logo

Figure 3.1 and 3.2: TENA Wipes Showing Violation of DNF Logo Size

Figure 3: Huggies Natural Care Wipes Showing Inadequate DNF Logo Colour Contrast