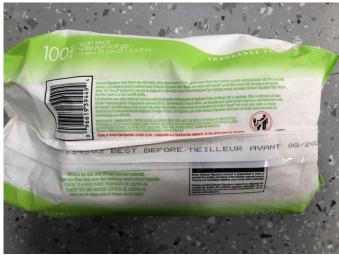

The remaining 88% of the products analyzed were not distinctly labelled as flushable and 100% of these did NOT meet the Standard Code of Practice developed by the Nonwoven Fabrics Industry. Out of these 22 products, only eight had the do not flush (DNF) logo (See *Figure 2*) and still did not meet the size, colour or symbol placement requirements for this logo as outlined within the Code. *Figure 3.1* and *3.2* illustrate an example of good symbol placement and colour contrast on the TENA wipe packaging, however, the DNF logo on this package violates the required symbol size - measuring 15mm in diameter while industry standards require a diameter measurement of least 25mm. While analysis found that companies such as Huggies (*Figure 4*) did meet the size requirements for their DNF logo, the colour contrast used was in violation of the industry standards, as the logo is hardly visible due to its similar colour scheme with the rest of the package, causing it to blend in and remain unnoticeable. Regarding the placement of the DNF logo, *Figure 5* shows inadequate placement of the logo and disposal instructions as they are peeled off the Kleenex box and disposed of before use.