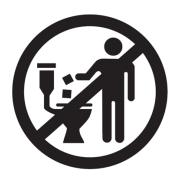

The remaining 88% of the products analyzed were not distinctly labelled as flushable and 100% of these did NOT meet the Standard Code of Practice developed by the Nonwoven Fabrics Industry. Out of these 22 products, only eight had the do not flush (DNF) logo (See *Figure 2*) and still did not meet the size, colour or symbol placement requirements for this logo as outlined within the Code. *Figure 3.1* and *3.2* illustrate an example of good symbol placement and colour contrast on the TENA wipe packaging, however, the DNF logo on this package violates the required symbol size - measuring 15mm in diameter while industry standards require a diameter measurement of least 25mm. While analysis found that companies such as Huggies (*Figure 4*) did meet the size requirements for their DNF logo, the colour contrast used was in violation of the industry standards, as the logo is hardly visible due to its similar colour scheme with the rest of the package, causing it to blend in and remain unnoticeable. Regarding the placement of the DNF logo, *Figure 5* shows inadequate placement of the logo and disposal instructions as they are peeled off the Kleenex box and disposed of before use.

It is important to note that ALL of these 22 products are REQUIRED to have the DNF logo, as outlined in section 3 and 4 of the Code of Practice, which states that any product with

significant potential to be flushed and/or labelled as a baby wipe must have the Do Not Flush Logo.

# **Figures**

Figure 1: Europspa Moist Flushable Wipes Showing Disposal Instructions

Figure 2: DNF Logo

Figure 3.1 and 3.2: TENA Wipes Showing Violation of DNF Logo Size

Figure 3: Huggies Natural Care Wipes Showing Inadequate DNF Logo Colour Contrast