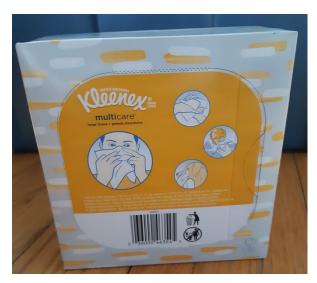

The remaining 88% of the products analyzed were not distinctly labelled as flushable and 100% of these did NOT meet the Standard Code of Practice developed by the Nonwoven Fabrics Industry. Out of these 22 products, only eight had the do not flush (DNF) logo (See *Figure 2*) and still did not meet the size, colour or symbol placement requirements for this logo as outlined within the Code. *Figure 3.1* and *3.2* illustrate an example of good symbol placement and colour contrast on the TENA wipe packaging, however, the DNF logo on this package violates the required symbol size - measuring 15mm in diameter while industry standards require a diameter measurement of least 25mm. While analysis found that companies such as Huggies (*Figure 4*) did meet the size requirements for their DNF logo, the colour contrast used was in violation of the industry standards, as the logo is hardly visible due to its similar colour scheme with the rest of the package, causing it to blend in and remain unnoticeable. Regarding the placement of the DNF logo, *Figure 5* shows inadequate placement of the logo and disposal instructions as they are peeled off the Kleenex box and disposed of before use.

Figure 5: Kleenex Box Showing Inadequate Logo Placement

Figure 6.1 and 6.2: Kirkland Baby Wipes Showing Obstruction of Clear Disposal Instructions