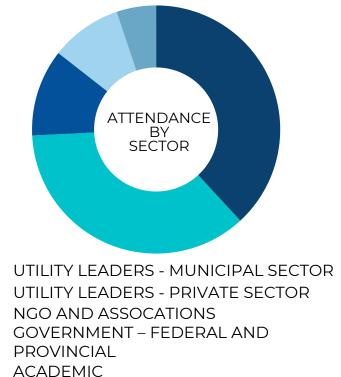

#### MEET US IN THE MIDDLE!

Canada's water leaders, from coast to coast to coast, will gather in the very center of our great country, in Winnipeg, Manitoba, November 3rd to 6th. The NWWC is Canada's utility management conference and, by far, the best national networking event for the water and wastewater sector – bringing together over 400 senior utility leaders, consultants, entrepreneurs, academics and government policy makers.