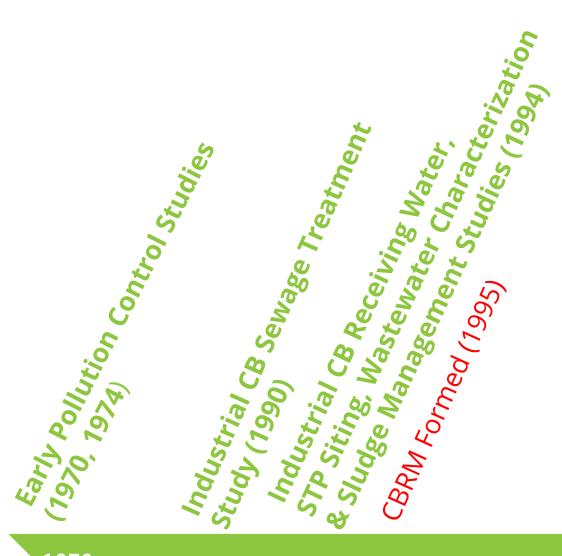

# **CBCL Treatment Study (1961)**

- Sydney Population Growth at 1.2%
  - 28,300 to 33,600 (1947 1961)
  - Design Population 40,000 for 25 yr, 46,000 for 50 yr.

#### **Predictions vs Actual**

- Steel Industry slowdown and ultimate closure by 1981
  - Sydney Population < 23,000 by 2006</li>

# Impact on Pollution Control

- Tax revenues decreasing
- Uncertain Future
  - Plant Design parameters ?
  - Good Place to invest?

# **CBRM Amalgamation (1996)**

- Forced by the province
  - CBRM Population 115,000 (1996); 93,700 (2021)
  - 1995 8 Municipalities (77 Council members)
  - 1996 1 Municipality (22 Council members)
  - Currently 12 Councillors + Mayor
- Inherited Debt of > \$60 M
  - Debt grew to \$129 M by 2010

Obstacles – Political Stability

1970

5 WTP's Constructed 1996 - 2010

2024