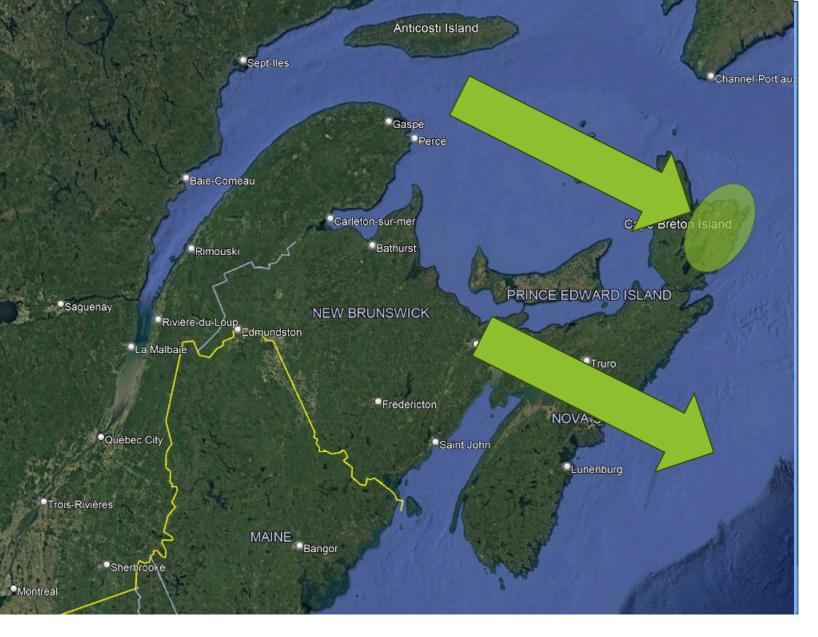

# Industrial Cape Breton

- 8 Municipalities
  - Sydney (Inc. 1785)
  - Glace Bay (Inc. 1901)
  - Dominion (Inc. 1906)
  - North Sydney (Inc. 1885)

- New Waterford (Inc. 1913)
- Sydney Mines (Inc. 1889)
- Louisbourg (Inc. 1901)
- County of Cape Breton (1879)