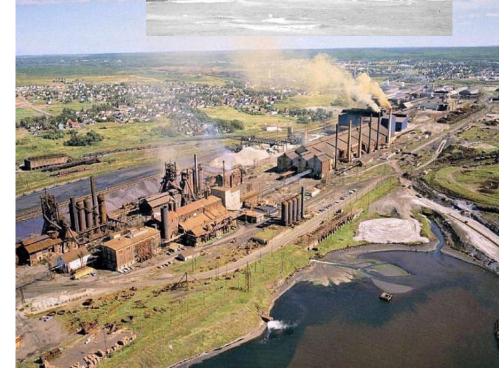

# Industrial Cape Breton

- 8 Municipalities
  - Sydney (Inc. 1785)
  - Glace Bay (Inc. 1901)
  - Dominion (Inc. 1906)
  - North Sydney (Inc. 1885)

- New Waterford (Inc. 1913)
- Sydney Mines (Inc. 1889)
- Louisbourg (Inc. 1901)
- County of Cape Breton (1879)