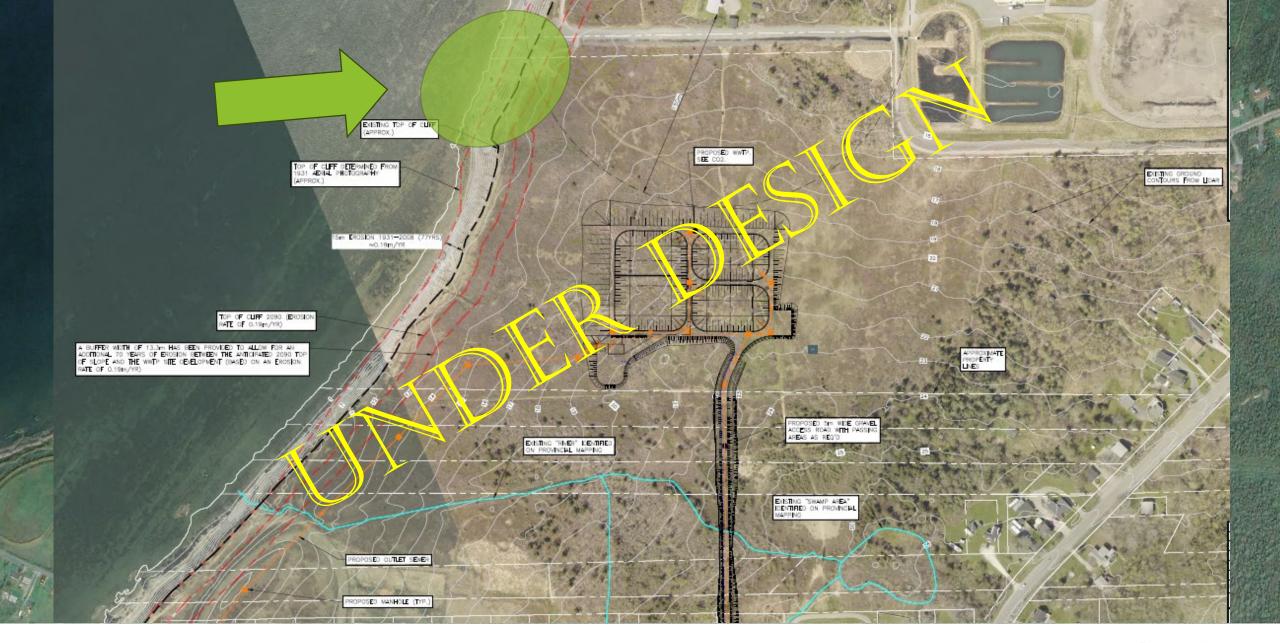

### Progress

Completed

Construction / Design

Future

- Serviced Pop. > 80,000
- Currently 45,000 untreated, plus 28,000 non-compliant with NPS.
- Urban centers scattered across 2500 km<sup>2</sup>.
  - Ottawa 2780 km<sup>2</sup>; 995,000
  - Winnipeg 465 km<sup>2</sup>; 850,000
- Public Works divided into 3 divisions:
  - North
  - Central
  - East