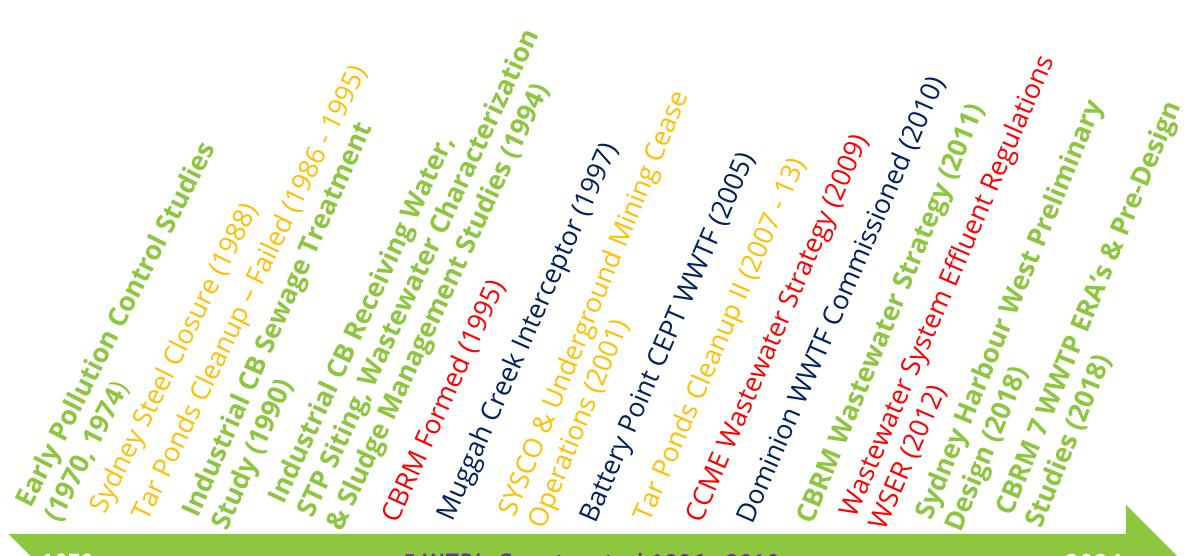

losure by 1981
  - Sydney Population < 23,000 by 2006</li>

# Impact on Pollution Control

- Tax revenues decreasing
- Uncertain Future
  - Plant Design parameters ?
  - Good Place to invest?









# Industrial Cape Breton

- 8 Municipalities
  - Sydney (Inc. 1785)
  - Glace Bay (Inc. 1901)
  - Dominion (Inc. 1906)
  - North Sydney (Inc. 1885)

- New Waterford (Inc. 1913)
- Sydney Mines (Inc. 1889)
- Louisbourg (Inc. 1901)
- County of Cape Breton (1879)

# **CBRM Amalgamation (1996)**

- Forced by the province
  - CBRM Population 115,000 (1996); 93,700 (2021)
  - 1995 8 Municipalities (77 Council members)
  - 1996 1 Municipality (22 Council members)
  - Currently 12 Councillors + Mayor
- Inherited Debt of > \$60 M
  - Debt grew to \$129 M by 2010





Obstacles – Political Stability





1970

5 WTP's Constructed 1996 - 2010

2024