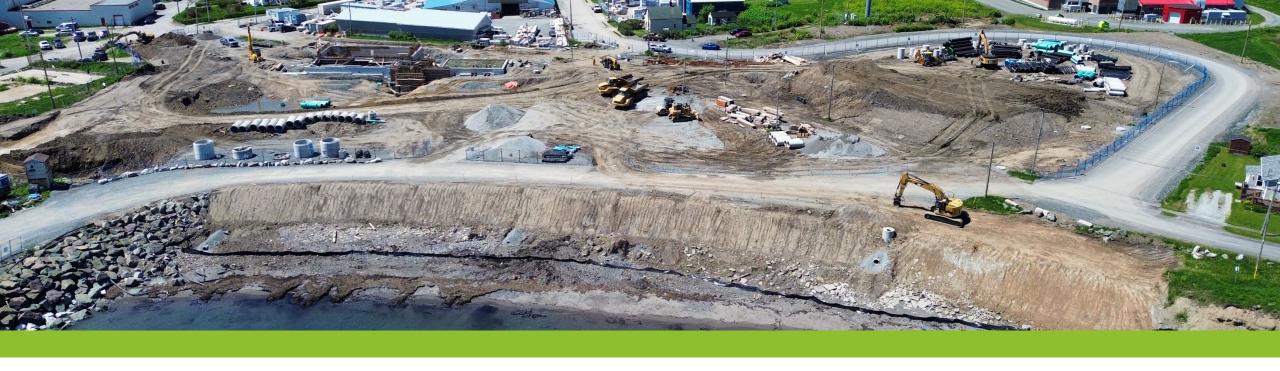

# NWWCWinnipeg 2024 CBRM Wastewater Strategy

WSER Challenges in Atlantic Communities

November 4, 2024





## Background

Historical Perspective

Strategy Development

#### Obstacles

**Declining Population** 

Political Stability

**Competing Priorities** 

### Progress

Completed

Construction / Design

Future







- Serviced Pop. > 80,000
- Currently 45,000 untreated, plus 28,000 non-compliant with NPS.
- Urban centers scattered across 2500 km<sup>2</sup>.
  - Ottawa 2780 km<sup>2</sup>; 995,000
  - Winnipeg 465 km<sup>2</sup>; 850,000
- Public Works divided into 3 divisions:
  - North
  - Central
  - East









1970 2024











# **CBCL Treatment Study (1961)**

- Sydney Population Growth at 1.2%
  - 28,300 to 33,600 (1947 1961)
  - Design Population 40,000 for 25 yr,