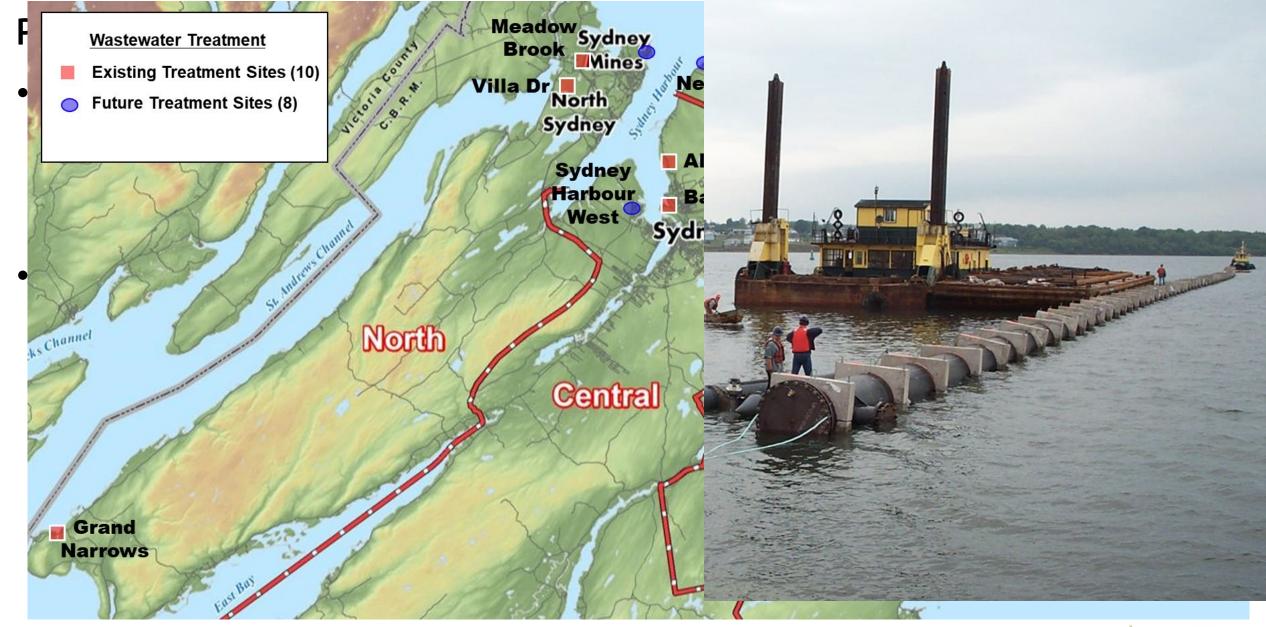

### Progress

Completed

Construction / Design

Future

- Serviced Pop. > 80,000
- Currently 45,000 untreated, plus 28,000 non-compliant with NPS.
- Urban centers scattered across 2500 km<sup>2</sup>.
  - Ottawa 2780 km<sup>2</sup>; 995,000
  - Winnipeg 465 km<sup>2</sup>; 850,000
- Public Works divided into 3 divisions:
  - North
  - Central
  - East