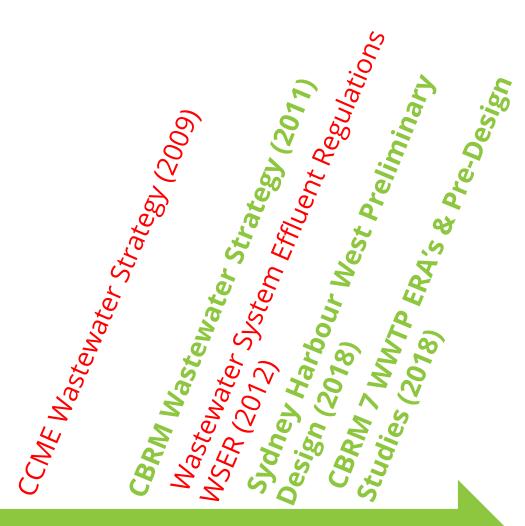

# NWWCWinnipeg 2024 CBRM Wastewater Strategy

WSER Challenges in Atlantic Communities

November 4, 2024

## Background

Historical Perspective

Strategy Development

#### Obstacles

**Declining Population** 

Political Stability

**Competing Priorities** 

### Progress

Completed

Construction / Design

Future

- Serviced Pop. > 80,000
- Currently 45,000 untreated, plus 28,000 non-compliant with NPS.
- Urban centers scattered across 2500 km<sup>2</sup>.
  - Ottawa 2780 km<sup>2</sup>; 995,000
  - Winnipeg 465 km<sup>2</sup>; 850,000
- Public Works divided into 3 divisions:
  - North
  - Central
  - East