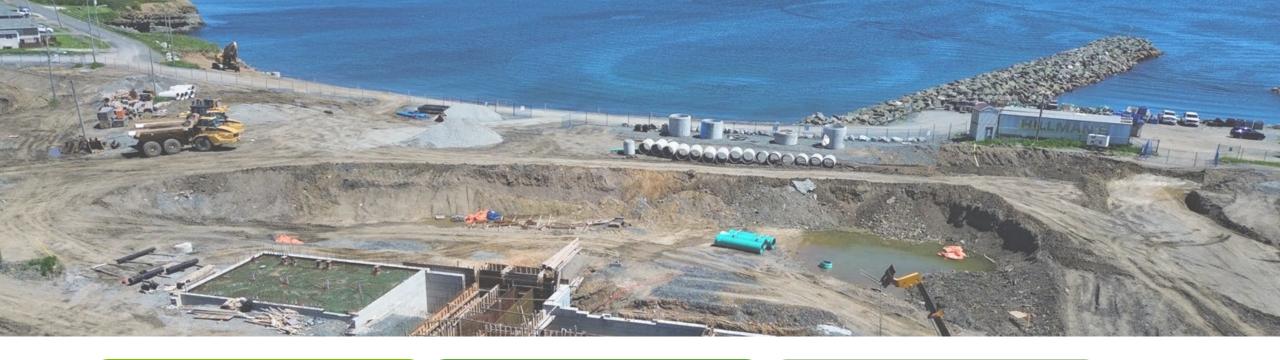

# NWWCWinnipeg 2024 CBRM Wastewater Strategy

WSER Challenges in Atlantic Communities

November 4, 2024





## Background

Historical Perspective

Strategy Development

#### Obstacles

**Declining Population** 

Political Stability

**Competing Priorities** 

### Progress

Completed

Construction / Design

Future







- Serviced Pop. > 80,000
- Currently 45,000 untreated, plus 28,000 non-compliant with NPS.
- Urban centers scattered across 2500 km<sup>2</sup>.
  - Ottawa 2780 km<sup>2</sup>; 995,000
  - Winnipeg 465 km<sup>2</sup>; 850,000
- Public Works divided into 3 divisions:
  - North
  - Central
  - East









1970 2024











# **CBCL Treatment Study (1961)**

- Sydney Population Growth at 1.2%
  - 28,300 to 33,600 (1947 1961)
  - Design Population 40,000 for 25 yr, 46,000 for 50 yr.

#### **Predictions vs Actual**

- Steel Industry slowdown and ultimate closure by 1981
  - Syd