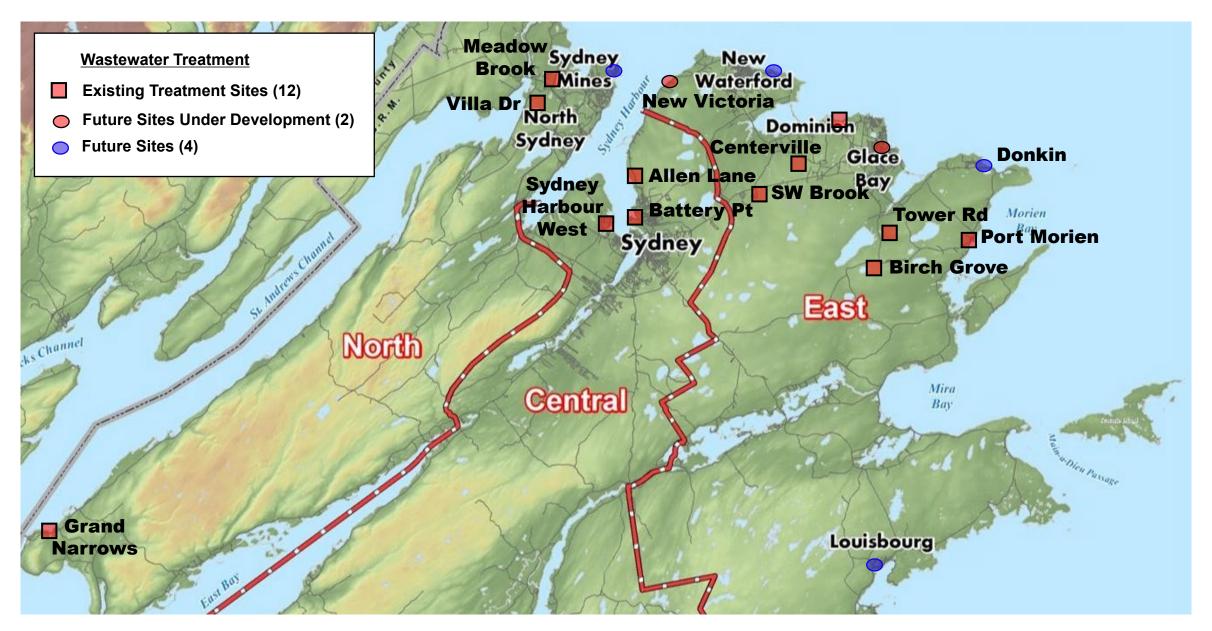

### Progress

Completed

Construction / Design

Future

- Serviced Pop. > 80,000
- Currently 45,000 untreated, plus 28,000 non-compliant with NPS.
- Urban centers scattered across 2500 km<sup>2</sup>.
  - Ottawa 2780 km<sup>2</sup>; 995,000
  - Winnipeg 465 km<sup>2</sup>; 850,000
- Public Works divided into 3 divisions:
  - North
  - Central
  - East