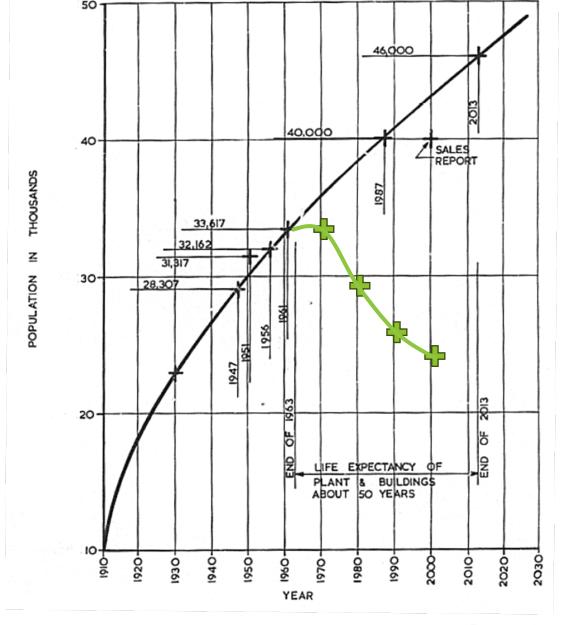

# **CBCL Treatment Study (1961)**

- Sydney Population Growth at 1.2%
  - 28,300 to 33,600 (1947 1961)
  - Design Population 40,000 for 25 yr, 46,000 for 50 yr.

#### **Predictions vs Actual**

- Steel Industry slowdown and ultimate closure by 1981
  - Sydney Population < 23,000 by 2006</li>